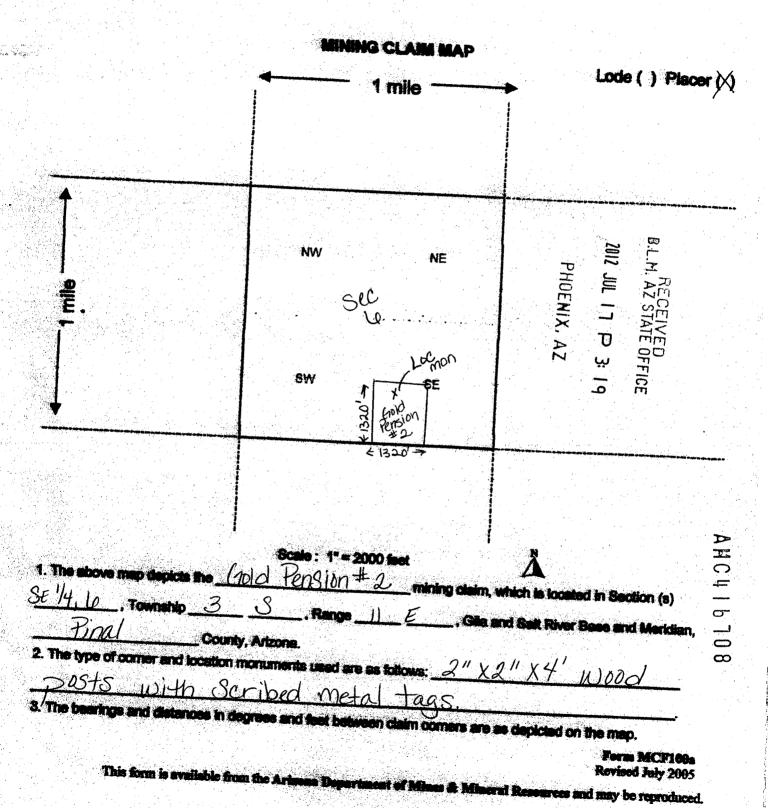

| 7         | ىب       | D<br>OFF      |
|                                 |           | -0       | CE            |
|                                 |           |          | • • •         |

The locality of this claim with reference to some natural object or permanent monument and additional information concerning its locality are as follows;

Beginning at a wood post where a copy of this notice is posted: then 50 feet north to the center of the north end line, then 660 feet east to the northeast corner, then 1320 feet south to the southeast corner, then 1320 feet west to the southwest corner, then 1320 feet north to the northwest corner, then 660 feet east to the point of beginning.

Dated and posted on the ground this 3rd day of May, 2012

Locator(s)

Steve Karolyi

Tina Lilly



#### DEPARTMENT OF INTERIOR BUREAU OF LAND MANAGEMENT

**RUN DATE:** 

07/17/2012 Page 1 of 1

Input Parameters for Geographic Report with Land

System Id = CR

Admin State = AZ

Geo State =

Casetype Begins With

Case Disp Txt = AUTHORIZED, CANCELLED, EXPIRED, PENDING, REJECTED, RELINQUISHED, VOID, WITHDRAWN

Mer Twp Rng = 14 0030S 0110E

Section = 006,999

Mtrs =

Commodity =

Commodity Txt =

Pending Org =

Pend Org Decode =

**Total Rows Returned:** 

2

RUN TIME: 03:04 PM

Adm State: AZ

UNITED STATES DEPARTMENT OF INTERIOR
BUREAU OF LAND MANAGEMENT
GEOGRAPHIC REPORT WITH LAND
Sorted by Meridian Township Range

RUN DATE:

07/17/2012

Υ

Υ

Page 1 of 1

Serial Number:

AZA 035539

**Total Case Acres:** 

0.134

Casetype Case Disp 14 0030S 0110E Sect Sur Typ Sur Num Suff Subdivision A