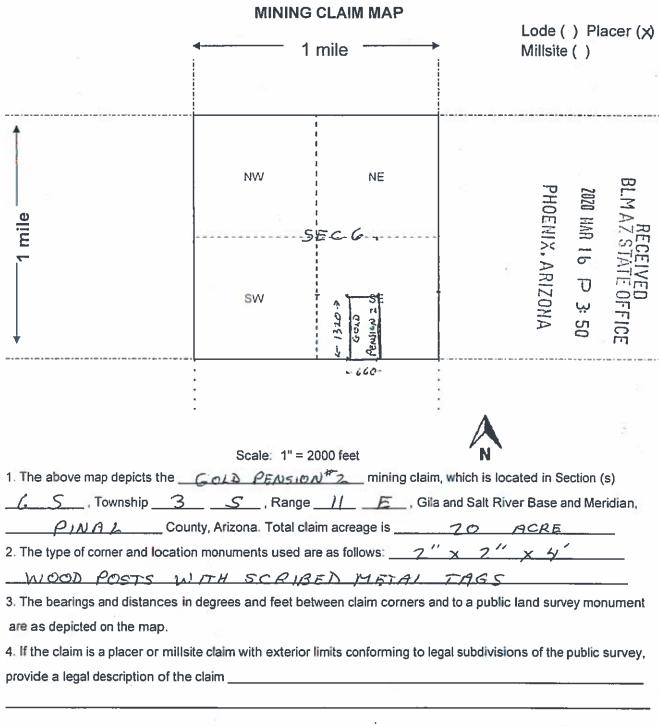

C         | ORNER   |
| THEN GGO FT TO SW CORNER The above in                                        | formation is showr | on the a   | attached m  | nap.    |
| DATED AND POSTED on the ground this day of day of                            | 120 12             |            |             |         |
| D LOCATOR(s) □ AGENT                                                         | /                  |            |             |         |
| Print Name(s) K. MIKE MILLER                                                 |                    |            |             |         |
| Signature(s) K. )- be hele                                                   | W                  |            | Form Mo     |         |

This form is available from the Arizona Geological Survey and may be reproduced.



AMC 4/6703

#### **United States Department of the Interior Bureau of Land Management**

DIV OF LANDS, MINRLS & ENERGY ONE N CENTRAL AVE PHOENIX, AZ 85004 -4427

Phone: 602-417-9200

Receipt

No:

4715885

**Transaction #: 4840886** 

Date of Transaction: 03/16/2020

CUSTOMER:

KENNETH MIKE MILLER 14246 W FRANCISCAN DR

SUN CITY WEST, AZ 85375-5228 US

| LINE<br># | QTY  | DESCRIPTION                                                                                                                           | REMARKS | UNIT<br>PRICE | TOTAL   |
|-----------|------|---------------------------------------------------------------------------------------------------------------------------------------|---------|---------------|---------|
| 1         | 1.00 | LOCATABLE MINERALS / MINING CLAIMS-<